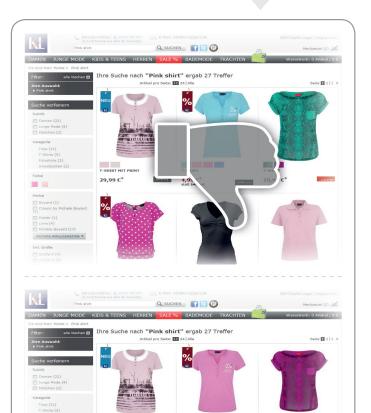

#### **True Colors**

You know you want a pink shirt, so you search for "Pink shirt". How happy would you be if the results returned showed shirts in many different colors, although all are also available in pink? With the Celebros SiteSearch True Color feature your customers can see exactly what they were looking for, and not just imagine how it might look. Each search term containing a color reference will return search results displaying the products in the correct color referred to by your customers in their search term. With this effective SiteSearch tool you will pass any customer satisfaction review with flying colors!