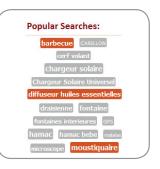

#### Search Cloud

The search cloud displays the top search terms typed into your shop's search box and serves as another peer-based search guide. The search cloud is updated every day to represent the most current search trends in your shop. The terms size represents their relative frequency. The bigger the term, the more often it is searched by people who visit your shop. Each search term display in the search cloud serves as a quick link to the relevant search results page. You can also create brand and product clouds to get your shop's most popular brands and products highlighted to boost conversion.