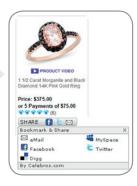

#### Share with Friends

No shopping site is complete today without a "share with friends" feature, and no shopping experience is as satisfying as when customers are able to share with their friends and get their opinion on what they bought or about to buy. With the Celebros SiteSearch your shoppers can easily share via Email, Twitter, Facebook, My Space and Digg! There is no better way to go viral and convert more than allowing your customers to share.